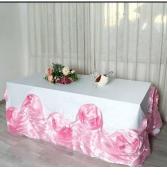

## **TABLECLOTHS - ROSETTE LAMOUR (LARGE)**

RECTANGLE - 90"X132" - **\$46.00** EACH

**BLACK & WHITE** 

BLUSH

CHAMPAGNE

CHARCOAL GRAY

**BLUSH & WHITE** 

IVORY

NAVY BLUE

PINK & WHITE

RED

ROYAL BLUE

SILVER

WHITE

# **TABLECLOTHS - ROSETTE LAMOUR (LARGE)**

RECTANGLE - 90"X156" - **\$49.50** EACH

**BLACK & WHITE** 

**BLUSH & WHITE** 

BLUSH

CHAMPAGNE

CHARCOAL GRAY

IVORY

NAVY BLUE

PINK & WHITE

RED

ROYAL BLUE

SILVER

WHITE

RECTANGLE - 60"X102" - **\$20.00** EACH

RECTANGLE - 60"X126" - **\$23.50** EACH