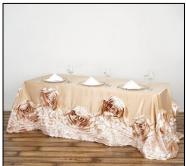

## **TABLECLOTHS - ROSETTE LAMOUR (LARGE)**

RECTANGLE - 90"X132" - **\$46.00** EACH

**BLACK & WHITE** 

BLUSH

CHAMPAGNE

CHARCOAL GRAY

**BLUSH & WHITE** 

IVORY

# **TABLECLOTHS - ROSETTE LAMOUR (LARGE)**

RECTANGLE - 90"X156" - **\$49.50** EACH

**BLACK & WHITE** 

**BLUSH & WHITE** 

BLUSH

CHAMPAGNE

CHARCOAL GRAY

IVORY