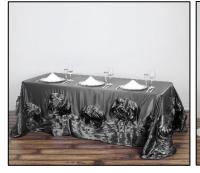

#### **TABLECLOTHS - ROSETTE LAMOUR (GRANDIOSE)**

RECTANGLE - 90"X132" - **\$36.00** EACH

#### **TABLECLOTHS - ROSETTE LAMOUR (GRANDIOSE)**

RECTANGLE - 90"X156" - **\$39.50.00** EACH

BLACK

CHAMPAGNE

**IVORY** 

EGGPLANT

FUSHIA

GOLD