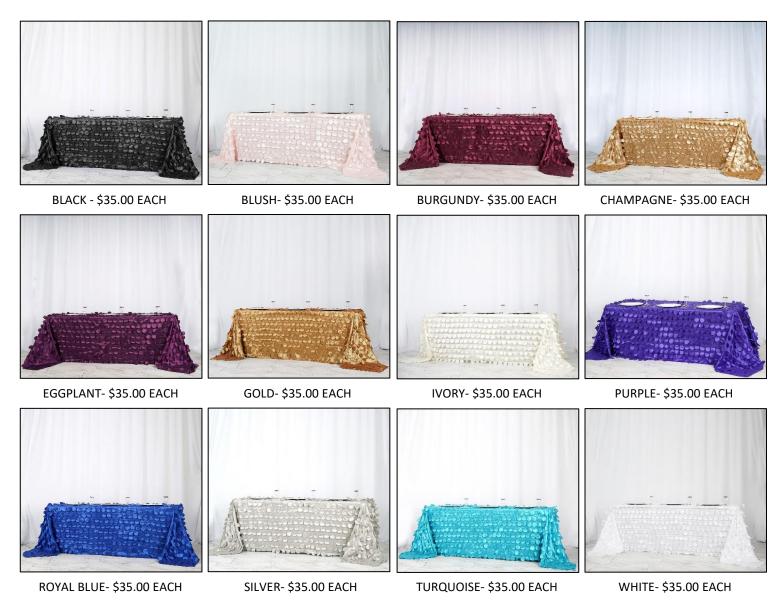

#### **TABLECLOTHS - ROSETTE LAMOUR (GRANDIOSE)**

RECTANGLE - 90"X132" - **\$36.00** EACH

#### **TABLECLOTHS - ROSETTE LAMOUR (GRANDIOSE)**

RECTANGLE - 90"X156" - **\$39.50.00** EACH

BLACK

CHAMPAGNE

**IVORY** 

EGGPLANT

FUSHIA

GOLD

LIGHT BLUE

PINK

PURPLE

RED

ROYAL BLUE

SAGE GREEN

SILVER

TURQUOISE

**INCLUDES:** White