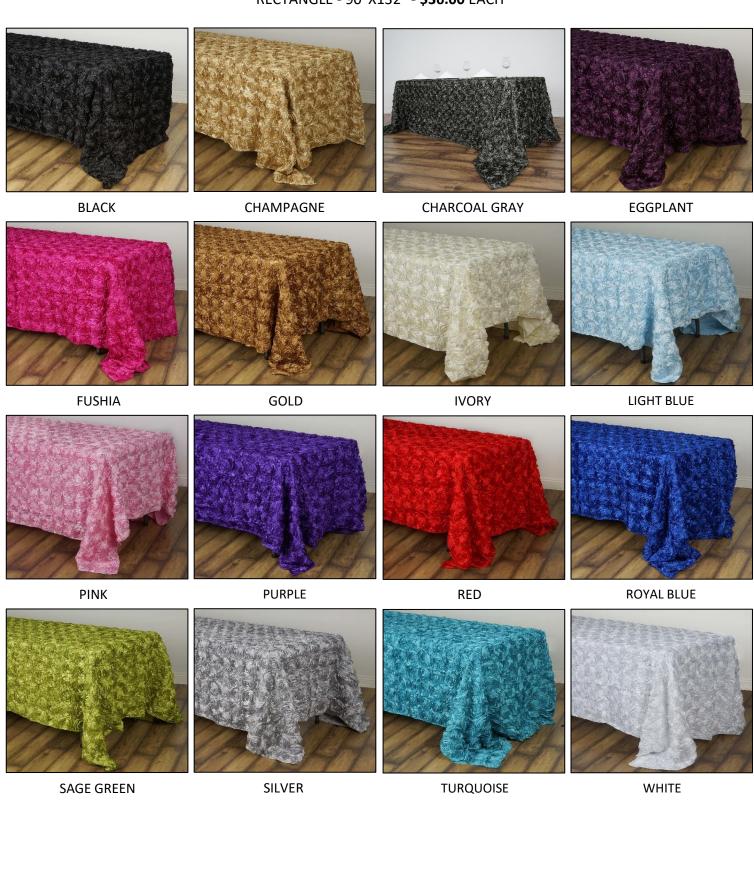

#### **TABLECLOTHS - ROSETTE LAMOUR (GRANDIOSE)**

RECTANGLE - 90"X132" - **\$36.00** EACH

#### **TABLECLOTHS - ROSETTE LAMOUR (GRANDIOSE)**

RECTANGLE - 90"X156" - **\$39.50.00** EACH

BLACK

CHAMPAGNE

**IVORY** 

EGGPLANT

FUSHIA

GOLD

LIGHT BLUE

PINK

PURPLE

RED

ROYAL BLUE

SAGE GREEN

SILVER

TURQUOISE

**INCLUDES:** White