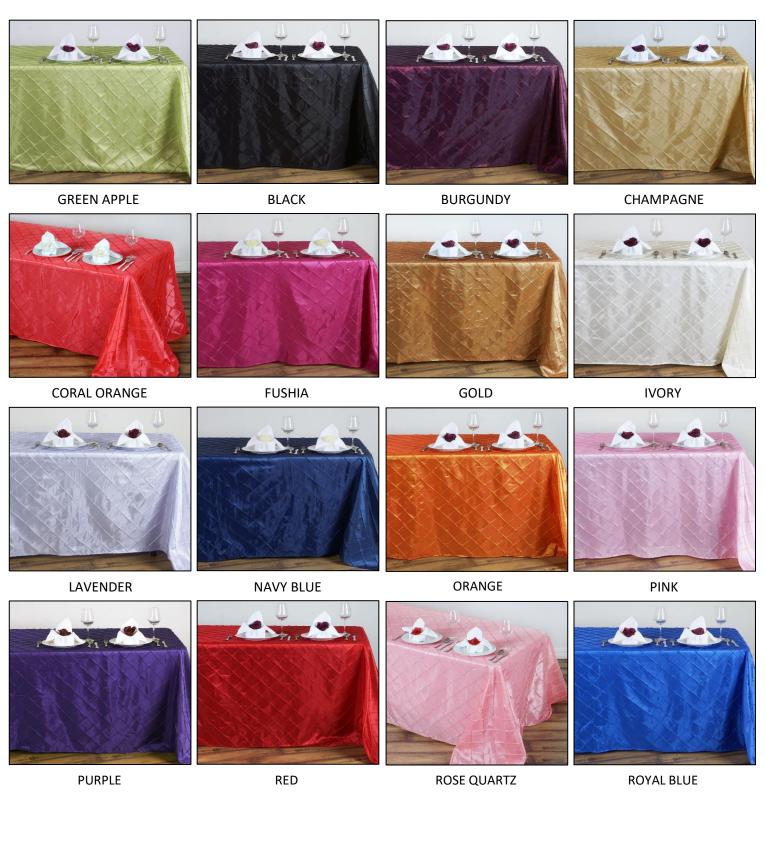

#### **TABLECLOTHS - SATIN**

RECTANGLE - 70"X120"

BLACK - \$8.50 EACH

IVORY - \$8.50 EACH

WHITE - \$8.50 EACH

RECTANGLE - 60"X102"

APPLE GR. - \$9.50 EACH

BLUSH - \$9.50 EACH

BURGUNDY - \$9.50 EACH

CHAMPAGNE - \$9.50 EACH

CORAL - \$9.50 EACH

EGGPLANT - \$9.50 EACH

FUSHIA - \$9.50 EACH

GOLD - \$9.50 EACH

IVORY - \$9.50 EACH

PINK - \$9.50 EACH

ROSE QUARTZ - \$9.50 EACH

SILVER - \$9.50 EACH

WHITE- \$9.50 EACH

RECTANGLE - 60"X126"

APPLE GR. - \$10.50 EACH

BLACK - \$10.50 EACH

BLUSH - \$10.50 EACH

BURGUNDY - \$10.50 EACH

CHAMPAGNE - \$10.50 EACH

CORAL - \$10.50 EACH

EGGPLANT - \$10.50 EACH

FUSHIA - \$10.50 EACH

GOLD - \$10.50 EACH

IVORY - \$10.50 EACH

NAVY BLUE - \$10.50 EACH

PINK - \$10.50 EACH

PURPLE - \$10.50 EACH

RED - \$10.50 EACH

ROSE QUARTZ - \$10.50 EACH

SILVER - \$10.50 EACH

RECTANGLE - 60"X126"

TURQUOISE - \$10.50 EACH

WHITE - \$10.50 EACH

RECTANGLE - 90"X132"