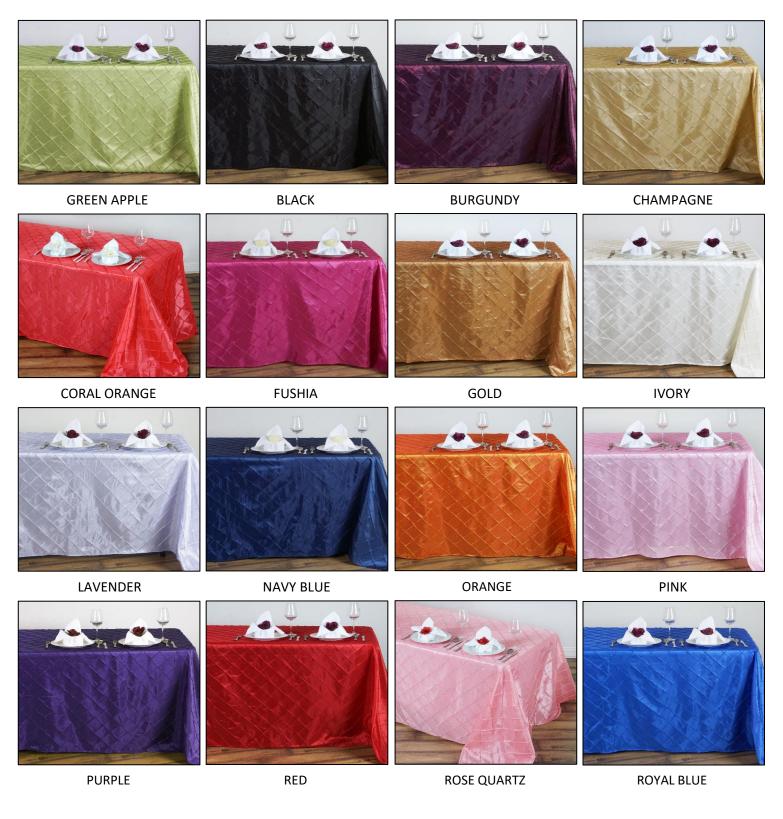

# TABLECLOTHS

RECTANGLE - 60"X102"

BEIGE - \$7.50 EACH

BLACK - \$5.00 EACH

BLUE - \$7.50 EACH

BLUSH - \$7.50 EACH

BURGUNDY - \$7.50 EACH

CHARCOAL - \$7.50 EACH

CHOCOLATE - \$7.50 EACH

CORAL OR. - \$7.50 EACH

DUSTY ROSE - \$7.50 EACH

IVORY - \$5.00 EACH

EGGPLANT - \$7.50 EACH

NAVY BLUE - \$7.50 EACH

FUSHIA - \$7.50 EACH

ORANGE - \$7.50 EACH

GOLD - \$7.50 EACH

PINK - \$7.50 EACH

RECTANGLE - 60"X102"

PURPLE - \$7.50 EACH

RED - \$7.50 EACH

ROSE QUAR. - \$7.50 EACH

ROYAL BLUE - \$7.50 EACH

SAGE GR. - \$7.50 EACH

SILVER - \$7.50 EACH

TURQUOISE - \$7.50 EACH

WHITE - \$5.00 EACH

RECTANGLE - 60"X126"

BEIGE - \$8.50 EACH

BLACK - \$6.00 EACH

BLUE - \$8.50 EACH

BLUSH - \$8.50 EACH

BURGUNDY - \$8.50 EACH

CHARCOAL - \$8.50 EACH

CHOCOLATE - \$8.50 EACH

CORAL OR. - \$8.50 EACH

PINK - \$8.50 EACH

DUSTY ROSE - \$8.50 EACH

IVORY - \$6.00 EACH

EGGPLANT - \$8.50 EACH

NAVY BLUE - \$8.50 EACH

FUSHIA - \$8.50 EACH

ORANGE - \$8.50 EACH

**NOTE:** *Prices are subject to change at any time. Our coordinator will inform you immediately if this happens.* 