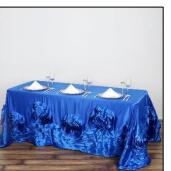

#### **TABLECLOTHS - ROSETTE LAMOUR (GRANDIOSE)**

RECTANGLE - 90"X132" - **\$36.00** EACH

#### **TABLECLOTHS - ROSETTE LAMOUR (GRANDIOSE)**

RECTANGLE - 90"X156" - **\$39.50.00** EACH

BLACK

CHAMPAGNE

**IVORY** 

EGGPLANT

FUSHIA

GOLD

LIGHT BLUE

PINK

PURPLE

RED

ROYAL BLUE

SAGE GREEN

SILVER

TURQUOISE

**INCLUDES:** White