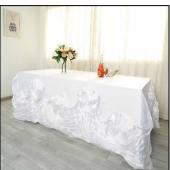

#### **TABLECLOTHS - FLAMINGO PETALS TAFFETA**

RECTANGLE - 90"X132"

RECTANGLE - 90"X132" - **\$18.50** EACH

RECTANGLE - 90"X132" - **\$18.50** EACH

SAGE GREEN

SILVER

TURQUOISE

WHITE

YELLOW

RECTANGLE - 90"X156" - **\$20.50** EACH

RECTANGLE - 90"X156" - **\$20.50** EACH

SAGE GREEN

SILVER SAGE

SILVER

TURQUOISE

WHITE