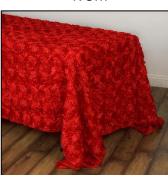

## **TABLECLOTHS - ROSETTE LAMOUR (LARGE)**

RECTANGLE - 90"X132" - **\$46.00** EACH

**BLACK & WHITE** 

BLUSH

CHAMPAGNE

CHARCOAL GRAY

**BLUSH & WHITE** 

IVORY

NAVY BLUE

PINK & WHITE

RED

ROYAL BLUE

SILVER

WHITE