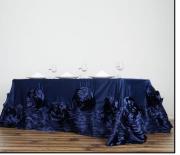

## **TABLECLOTHS - ROSETTE LAMOUR (LARGE)**

RECTANGLE - 90"X132" - **\$46.00** EACH

**BLACK & WHITE** 

BLUSH

CHAMPAGNE

CHARCOAL GRAY

**BLUSH & WHITE** 

IVORY

NAVY BLUE

PINK & WHITE

RED

ROYAL BLUE

SILVER

WHITE

# **TABLECLOTHS - ROSETTE LAMOUR (LARGE)**

RECTANGLE - 90"X156" - **\$49.50** EACH

**BLACK & WHITE** 

**BLUSH & WHITE** 

BLUSH

CHAMPAGNE

CHARCOAL GRAY

IVORY

NAVY BLUE

PINK & WHITE

RED

ROYAL BLUE

SILVER

WHITE

RECTANGLE - 60"X102" - **\$20.00** EACH

RECTANGLE - 60"X126" - **\$23.50** EACH