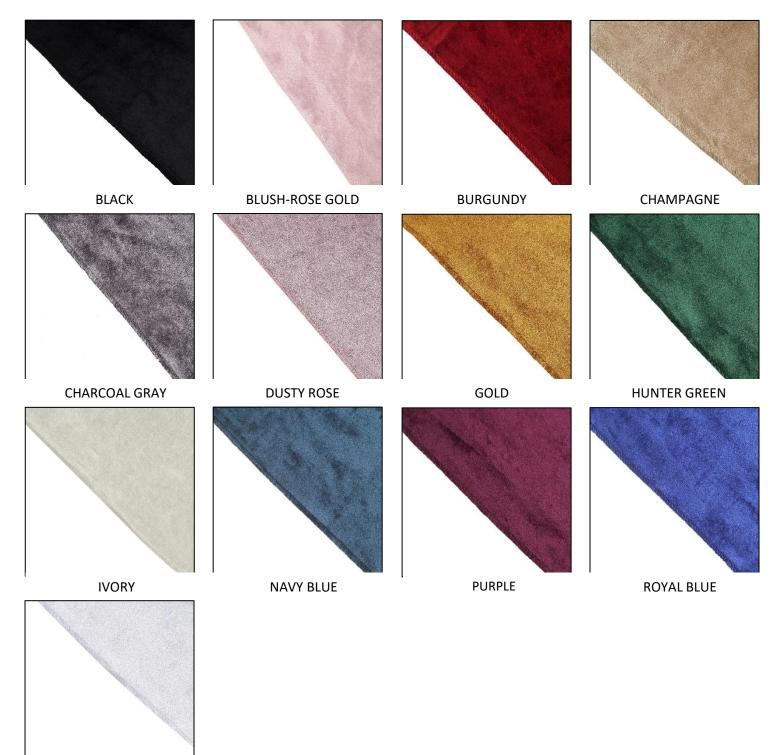

#### **TABLECLOTHS - VELVET**

RECTANGLE - 60"X102" - **\$16.50** EACH

## **TABLECLOTHS - VELVET**

RECTANGLE - 90"X132" - **\$29.50** EACH

# **TABLECLOTHS - VELVET**

RECTANGLE - 90"X156" - **\$33.50** EACH

WHITE