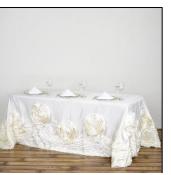

## **TABLECLOTHS - ROSETTE LAMOUR (LARGE)**

RECTANGLE - 90"X132" - **\$46.00** EACH

**BLACK & WHITE** 

BLUSH

CHAMPAGNE

CHARCOAL GRAY

**BLUSH & WHITE** 

IVORY

# **TABLECLOTHS - ROSETTE LAMOUR (LARGE)**

RECTANGLE - 90"X156" - **\$49.50** EACH

**BLACK & WHITE** 

**BLUSH & WHITE** 

BLUSH

CHAMPAGNE

CHARCOAL GRAY

IVORY