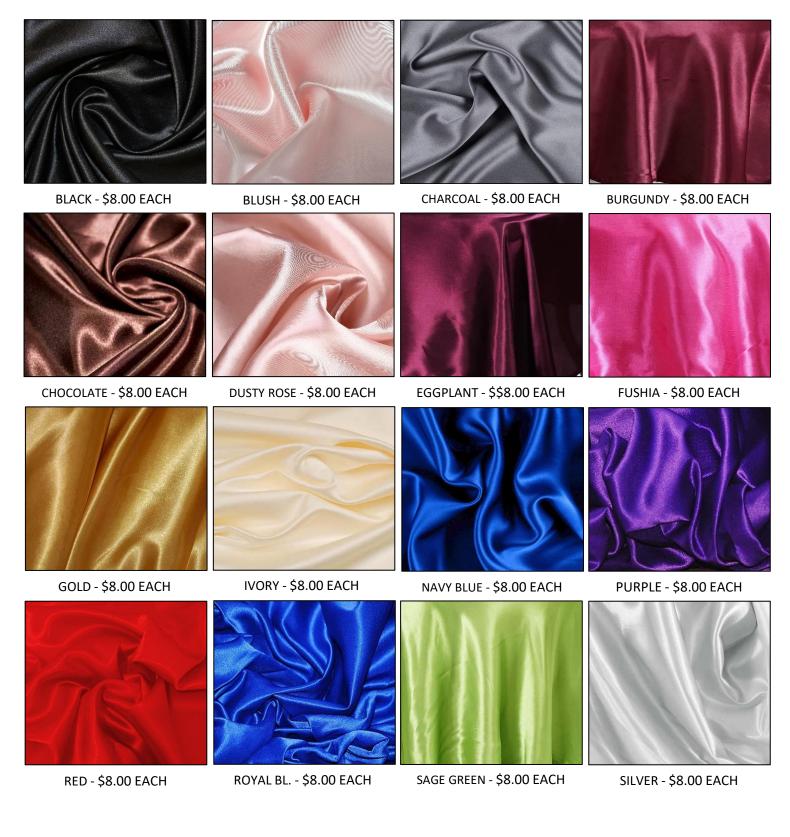

# TABLECLOTHS

RECTANGLE - 60"X102"

BEIGE - \$7.50 EACH

BLACK - \$5.00 EACH

BLUE - \$7.50 EACH

BLUSH - \$7.50 EACH

BURGUNDY - \$7.50 EACH

CHARCOAL - \$7.50 EACH

CHOCOLATE - \$7.50 EACH

CORAL OR. - \$7.50 EACH

DUSTY ROSE - \$7.50 EACH

IVORY - \$5.00 EACH

EGGPLANT - \$7.50 EACH

NAVY BLUE - \$7.50 EACH

FUSHIA - \$7.50 EACH

ORANGE - \$7.50 EACH

GOLD - \$7.50 EACH

PINK - \$7.50 EACH

RECTANGLE - 60"X102"

PURPLE - \$7.50 EACH

RED - \$7.50 EACH

ROSE QUAR. - \$7.50 EACH

ROYAL BLUE - \$7.50 EACH

SAGE GR. - \$7.50 EACH

SILVER - \$7.50 EACH

TURQUOISE - \$7.50 EACH

WHITE - \$5.00 EACH

RECTANGLE - 60"X126"

BEIGE - \$8.50 EACH

BLACK - \$6.00 EACH

BLUE - \$8.50 EACH

BLUSH - \$8.50 EACH

BURGUNDY - \$8.50 EACH

CHARCOAL - \$8.50 EACH

CHOCOLATE - \$8.50 EACH

CORAL OR. - \$8.50 EACH

PINK - \$8.50 EACH

DUSTY ROSE - \$8.50 EACH

IVORY - \$6.00 EACH

EGGPLANT - \$8.50 EACH