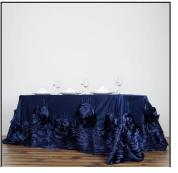

## **TABLECLOTHS - ROSETTE LAMOUR (LARGE)**

RECTANGLE - 90"X132" - **\$46.00** EACH

**BLACK & WHITE** 

BLUSH

CHAMPAGNE

CHARCOAL GRAY

**BLUSH & WHITE** 

IVORY

NAVY BLUE

PINK & WHITE

RED

ROYAL BLUE

SILVER

WHITE

# **TABLECLOTHS - ROSETTE LAMOUR (LARGE)**

RECTANGLE - 90"X156" - **\$49.50** EACH

**BLACK & WHITE** 

**BLUSH & WHITE** 

BLUSH

CHAMPAGNE

CHARCOAL GRAY

IVORY

NAVY BLUE

PINK & WHITE

RED

ROYAL BLUE

SILVER

WHITE

RECTANGLE - 60"X102" - **\$20.00** EACH

RECTANGLE - 60"X126" - **\$23.50** EACH