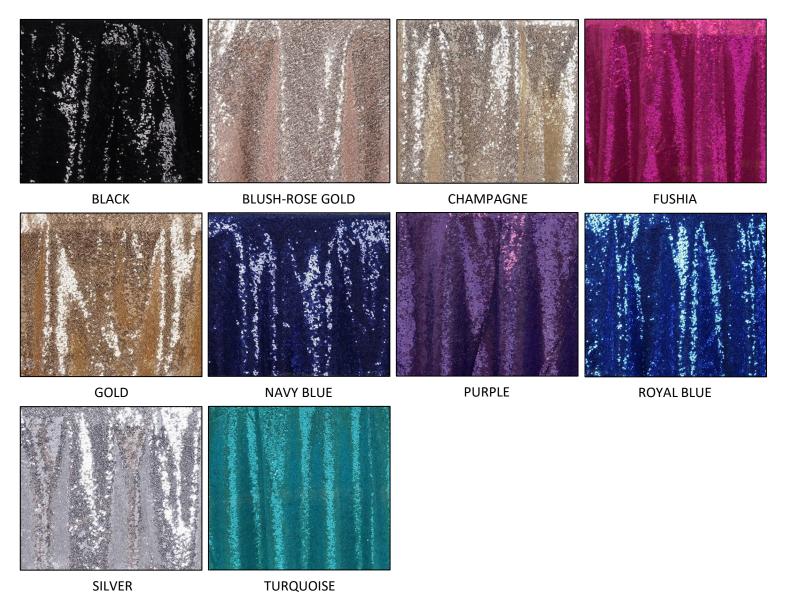

#### **TABLECLOTHS - PAYETTE SEQUIN**

RECTANGLE - 90"X132" - **\$54.00** EACH

CORAL

NAVY BLUE

SILVER

TURQUOISE

WHITE

#### **TABLECLOTHS - PAYETTE SEQUIN**

RECTANGLE - 90"X156" - **\$59.00** EACH

BLACK

BURGUNDY

CHAMPAGNE

CORAL

GOLD

NAVY BLUE

SILVER

TURQUOISE

WHITE