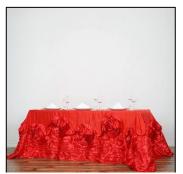

## **TABLECLOTHS - ROSETTE LAMOUR (LARGE)**

RECTANGLE - 90"X132" - **\$46.00** EACH

**BLACK & WHITE** 

BLUSH

CHAMPAGNE

CHARCOAL GRAY

**BLUSH & WHITE** 

IVORY

NAVY BLUE

PINK & WHITE

RED

ROYAL BLUE

SILVER

WHITE

# **TABLECLOTHS - ROSETTE LAMOUR (LARGE)**

RECTANGLE - 90"X156" - **\$49.50** EACH

**BLACK & WHITE** 

**BLUSH & WHITE** 

BLUSH

CHAMPAGNE

CHARCOAL GRAY

IVORY

NAVY BLUE

PINK & WHITE

RED

ROYAL BLUE

SILVER

WHITE

RECTANGLE - 60"X102" - **\$20.00** EACH

RECTANGLE - 60"X126" - **\$23.50** EACH