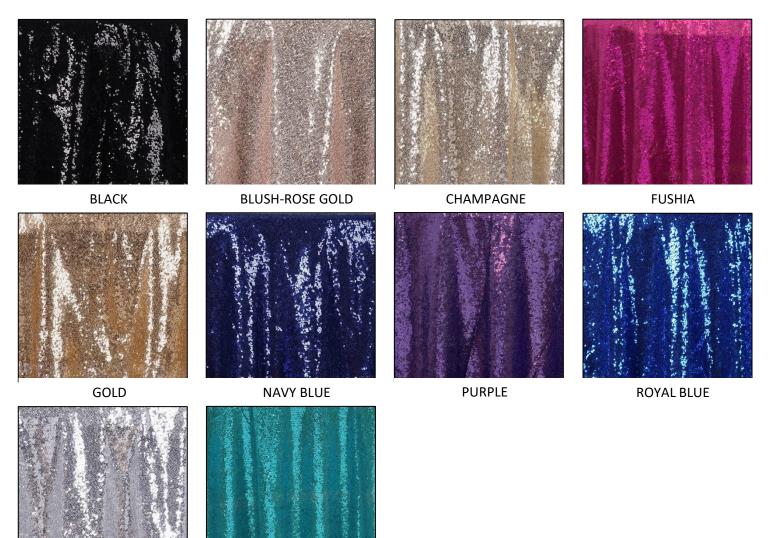

#### **TABLECLOTHS - PAYETTE SEQUIN**

RECTANGLE - 90"X132" - **\$54.00** EACH

CORAL

NAVY BLUE

SILVER

TURQUOISE

WHITE

#### **TABLECLOTHS - PAYETTE SEQUIN**

RECTANGLE - 90"X156" - **\$59.00** EACH

BLACK

BURGUNDY

CHAMPAGNE

CORAL

GOLD

NAVY BLUE

SILVER

TURQUOISE

WHITE