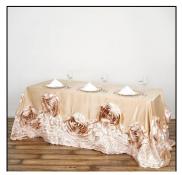

## **TABLECLOTHS - ROSETTE LAMOUR (LARGE)**

RECTANGLE - 90"X132" - **\$46.00** EACH

**BLACK & WHITE** 

BLUSH

CHAMPAGNE

CHARCOAL GRAY

**BLUSH & WHITE** 

IVORY

# **TABLECLOTHS - ROSETTE LAMOUR (LARGE)**

RECTANGLE - 90"X156" - **\$49.50** EACH

**BLACK & WHITE** 

**BLUSH & WHITE** 

BLUSH

CHAMPAGNE

CHARCOAL GRAY

IVORY