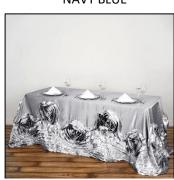

#### **TABLECLOTHS - FLAMINGO PETALS TAFFETA**

RECTANGLE - 90"X132"

RECTANGLE - 90"X132" - **\$18.50** EACH

RECTANGLE - 90"X132" - **\$18.50** EACH

SAGE GREEN

SILVER

TURQUOISE

WHITE

YELLOW

RECTANGLE - 90"X156" - **\$20.50** EACH

RECTANGLE - 90"X156" - **\$20.50** EACH

SAGE GREEN

SILVER SAGE

SILVER

TURQUOISE

WHITE