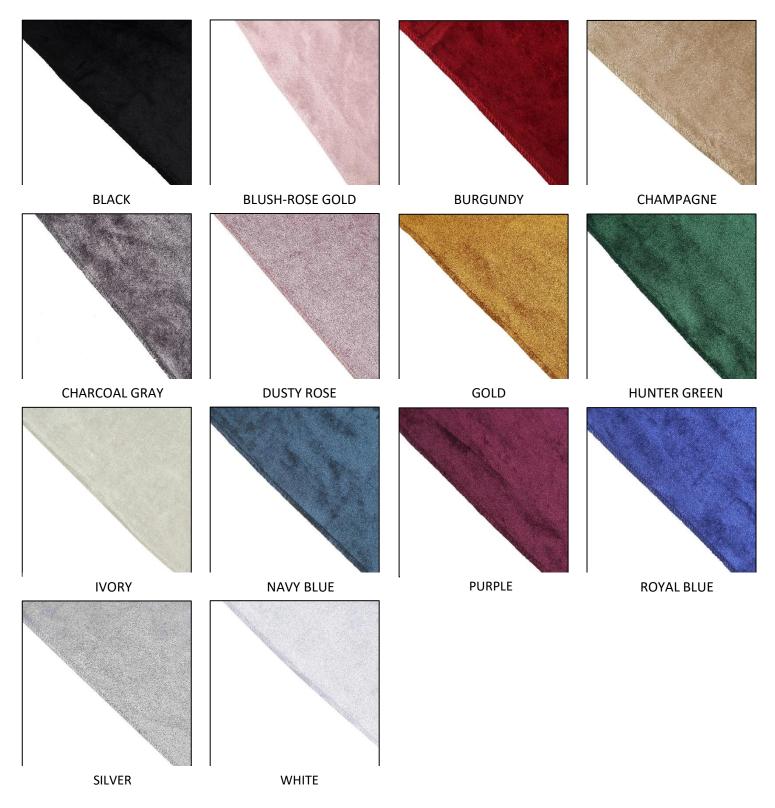

#### **TABLECLOTHS - VELVET**

RECTANGLE - 60"X102" - **\$16.50** EACH

## **TABLECLOTHS - VELVET**

RECTANGLE - 90"X132" - **\$29.50** EACH

# **TABLECLOTHS - VELVET**

RECTANGLE - 90"X156" - **\$33.50** EACH

WHITE