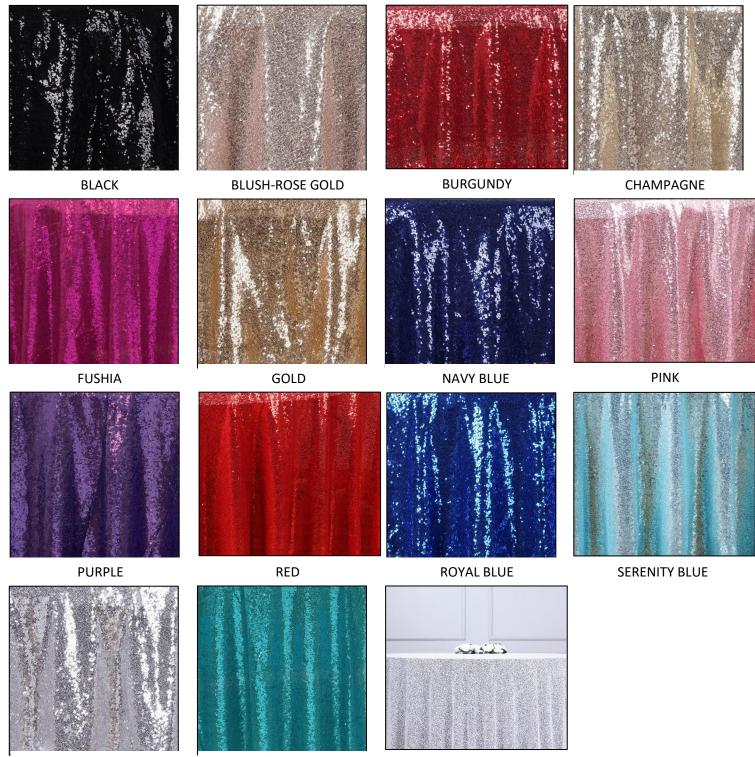

#### **TABLECLOTHS - PAYETTE SEQUIN**

RECTANGLE - 90"X132" - **\$54.00** EACH

CORAL

NAVY BLUE

SILVER

TURQUOISE

WHITE

#### **TABLECLOTHS - PAYETTE SEQUIN**

RECTANGLE - 90"X156" - **\$59.00** EACH

BLACK

BURGUNDY

CHAMPAGNE

CORAL

GOLD

NAVY BLUE