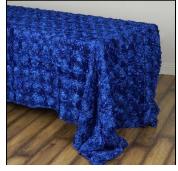

# **TABLECLOTHS - ROSETTE LAMOUR (LARGE)**

RECTANGLE - 90"X156" - **\$49.50** EACH

**BLACK & WHITE** 

**BLUSH & WHITE** 

BLUSH

CHAMPAGNE

CHARCOAL GRAY

IVORY

NAVY BLUE

PINK & WHITE

RED

ROYAL BLUE

SILVER

WHITE

RECTANGLE - 60"X102" - **\$20.00** EACH

RECTANGLE - 60"X126" - **\$23.50** EACH