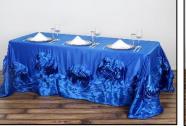

## **TABLECLOTHS - ROSETTE LAMOUR (LARGE)**

RECTANGLE - 90"X132" - **\$46.00** EACH

**BLACK & WHITE** 

BLUSH

CHAMPAGNE

CHARCOAL GRAY

**BLUSH & WHITE** 

IVORY

NAVY BLUE

PINK & WHITE

RED

ROYAL BLUE

SILVER

WHITE

# **TABLECLOTHS - ROSETTE LAMOUR (LARGE)**

RECTANGLE - 90"X156" - **\$49.50** EACH

**BLACK & WHITE** 

**BLUSH & WHITE** 

BLUSH

CHAMPAGNE

CHARCOAL GRAY

IVORY

NAVY BLUE

PINK & WHITE

RED

ROYAL BLUE

SILVER

WHITE

RECTANGLE - 60"X102" - **\$20.00** EACH

RECTANGLE - 60"X126" - **\$23.50** EACH