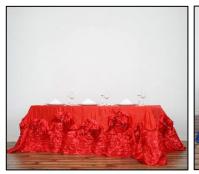

## **TABLECLOTHS - ROSETTE LAMOUR (LARGE)**

RECTANGLE - 90"X132" - **\$46.00** EACH

**BLACK & WHITE** 

BLUSH

CHAMPAGNE

CHARCOAL GRAY

**BLUSH & WHITE** 

IVORY

NAVY BLUE

PINK & WHITE

RED

ROYAL BLUE

SILVER

WHITE

# **TABLECLOTHS - ROSETTE LAMOUR (LARGE)**

RECTANGLE - 90"X156" - **\$49.50** EACH

**BLACK & WHITE** 

**BLUSH & WHITE** 

BLUSH

CHAMPAGNE

CHARCOAL GRAY

IVORY

NAVY BLUE

PINK & WHITE

RED

ROYAL BLUE

SILVER

WHITE

RECTANGLE - 60"X102" - **\$20.00** EACH

RECTANGLE - 60"X126" - **\$23.50** EACH