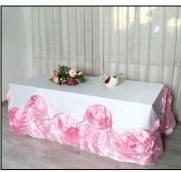

## **TABLECLOTHS - ROSETTE LAMOUR (LARGE)**

RECTANGLE - 90"X132" - **\$46.00** EACH

**BLACK & WHITE** 

BLUSH

CHAMPAGNE

CHARCOAL GRAY

**BLUSH & WHITE** 

IVORY

NAVY BLUE

PINK & WHITE

RED

ROYAL BLUE

SILVER

WHITE

# **TABLECLOTHS - ROSETTE LAMOUR (LARGE)**

RECTANGLE - 90"X156" - **\$49.50** EACH

**BLACK & WHITE** 

**BLUSH & WHITE** 

BLUSH

CHAMPAGNE

CHARCOAL GRAY

IVORY

NAVY BLUE

PINK & WHITE

RED

ROYAL BLUE

SILVER

WHITE

RECTANGLE - 60"X102" - **\$20.00** EACH

RECTANGLE - 60"X126" - **\$23.50** EACH