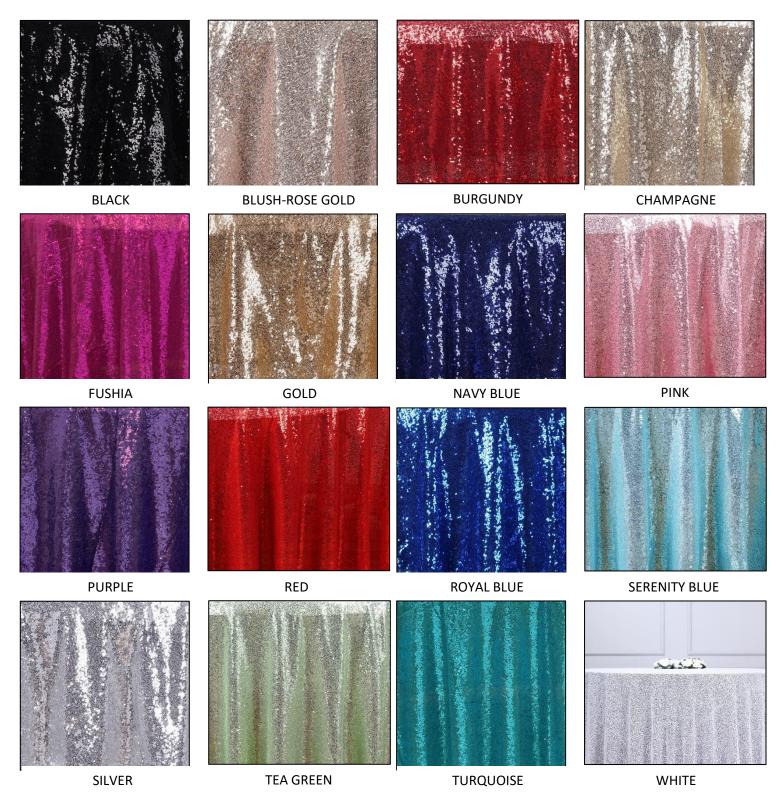

#### **TABLECLOTHS - PAYETTE SEQUIN**

RECTANGLE - 90"X132" - **\$54.00** EACH

CORAL

NAVY BLUE

SILVER

TURQUOISE

WHITE

#### **TABLECLOTHS - PAYETTE SEQUIN**

RECTANGLE - 90"X156" - **\$59.00** EACH

BLACK

BURGUNDY

CHAMPAGNE

CORAL

GOLD

NAVY BLUE